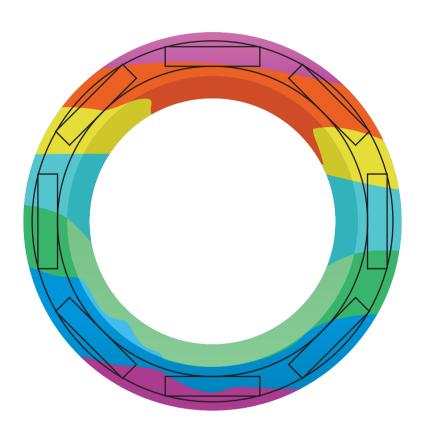

## PRODUCTION WILL NOT BEGIN UNTIL PROOF IS APPROVED

Item number: 45972 Rainbow Wrist Disc

If there are any questions or changes required, please contact CUSTOMER SERVICE DEPARTMENT. If this proof was e-mailed, reply to the representative who sent it to you. Do NOT contact the Art Department.

Corporate logos cannot be curved, manipulated or distorted in any way. Logos run flat and in the confines of the rectangular imprint area appropriate for the placement. If a logo is longer then it may extend further than the ends of the rectangle as long as it is still contained in the overall imprint area. Rectangles are there as a reference for lining up.